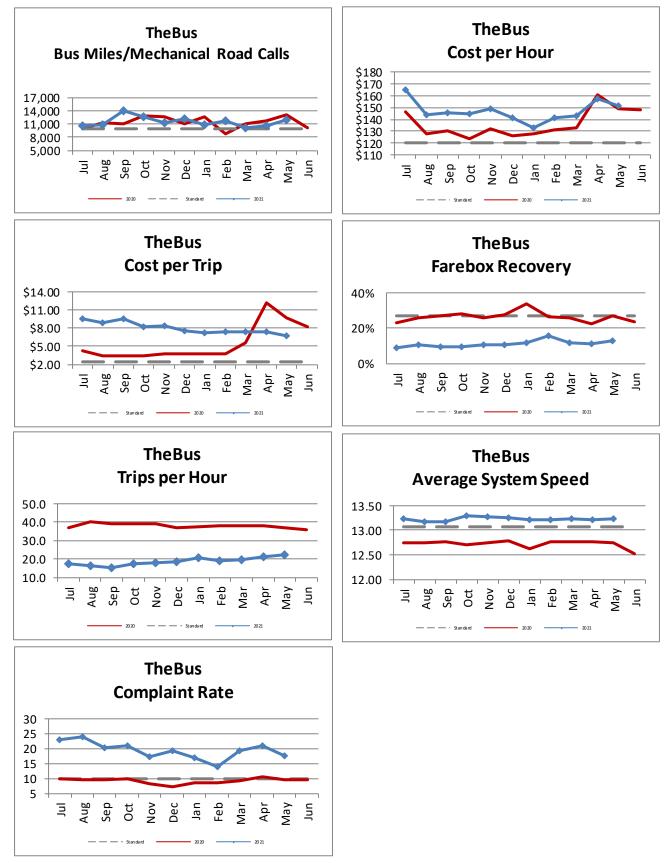

## Oahu Transit Services - Fixed Route Monthly Performance Report For the Month Ending May FY 2021

| Key Performance Indicators (KPI)                        | May<br>FY 2021 | May<br>FY 2020 | May<br>FY 2019 | Percent<br>Change FY<br>2021-2020 | YTD for<br>FY 2021 | YTD for<br>FY 2020 | Percent<br>Change | Goals   |
|---------------------------------------------------------|----------------|----------------|----------------|-----------------------------------|--------------------|--------------------|-------------------|---------|
| Total Monthly Ridership                                 | 2,786,168      | 1,851,075      | 5,130,193      | 50.52%                            | 25,001,238         | 46,929,256         | -46.73%           |         |
| Average Weekday Ridership                               | 102,104        | 66,855         | 192,107        | 52.7%                             | 83,235             | 158,247            | -47.40%           | 220,000 |
| Percent of Trips On-Time                                | 70.5%          | 76.4%          | 71.1%          | -5.9%                             | 73.7%              | 72.2%              | 1.45%             | 80%     |
| Bus Availability                                        | 88.8%          | 91.8%          | 92.8%          | -3%                               | 89.3%              | 89.9%              | -0.5%             | 90%     |
| Bus Miles/Major Collisions                              | 246,055        | 336,549        | 320,384        | -26.89%                           | 617,524            | 432,121            | 42.91%            | 200,000 |
| Preventable Accidents/Million Miles (Rolling 12 Months) |                |                |                |                                   | 2.36               | 1.73               | 36.42%            | 3.00    |
| Bus Miles/Mechanical Road Calls                         | 12,045         | 13,146         | 12,989         | -8.38%                            | 11,545             | 11,164             | 3.41%             | 10,000  |
| Spare Ratio                                             | 52.56%         | 70.53%         | 19.60%         | -17.98%                           | 57.97%             | 30.6%              | 27.37%            | >20%    |
| Percent of Inspections Completed On-Time                | 100%           | 100%           | 100%           | 0%                                | 100%               | 100%               | 0%                | 98%     |
| Percent Maintained Pullouts                             | 98.28%         | 99.85%         | 98.39%         | -1.72%                            | 99.5%              | 98.72%             | -0.5%             | 100%    |
| Cost per Hour                                           | \$151.42       | \$148.90       | \$124.26       | 1.69%                             | \$146.95           | \$135.39           | 8.53%             | \$120   |
| Cost per Trip                                           | \$6.72         | \$9.61         | \$3.37         | -30.05%                           | \$8.01             | \$5.17             | 54.87%            | \$2.50  |
| Cost per Mile                                           | \$10.88        | \$10.57        | \$9.01         | 2.86%                             | \$10.55            | \$9.98             | 5.66%             |         |
| Farebox Recovery                                        | 12.92%         | 12.35%         | 27.02%         | 0.6%                              | 11.11%             | 21.05%             | -9.94%            | 30%     |
| Trips per Hour                                          | 22.52          | 15.49          | 36.86          | 45.38%                            | 18.70              | 30.57              | -38.81%           | 48      |
| Trips per Mile                                          | 1.62           | 1.10           | 2.67           | 47.05%                            | 1.33               | 2.27               | -41.34%           |         |
| Passenger Miles per Revenue Hour                        | 110.05         | 76.50          | 197.59         | 43.9%                             | 89.73              | 150.24             | -40.28%           | 250     |
| Average System Speed                                    | 13.23          | 13.32          | 12.75          | -0.69%                            | 13.23              | 12.73              | 3.95%             |         |
| Percent Complete in 30 Days (Customer)                  | 98%            | 98%            | 99%            | 0%                                | 96.09%             | 94.91%             | 1.2%              |         |
| Complaint Rate (Complaints per 100,000 Trips)           | 17.44          | 18.91          | 9.47           | -7.75%                            | 19.42              | 13.21              | 47.03%            | 10      |