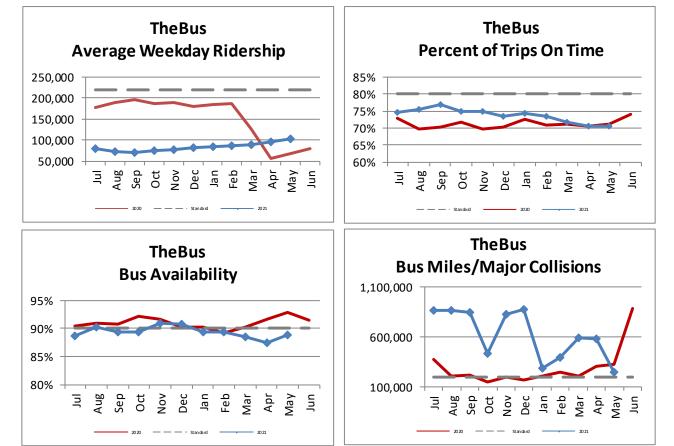

## Oahu Transit Services - Fixed Route Monthly Performance Report For the Month Ending May FY 2021

| Key Performance Indicators (KPI)                        | May<br>FY 2021 | May<br>FY 2020 | May<br>FY 2019 | Percent<br>Change FY<br>2021-2020 | YTD for<br>FY 2021 | YTD for<br>FY 2020 | Percent<br>Change | Goals   |
|---------------------------------------------------------|----------------|----------------|----------------|-----------------------------------|--------------------|--------------------|-------------------|---------|
| Total Monthly Ridership                                 | 2,786,168      | 1,851,075      | 5,130,193      | 50.52%                            | 25,001,238         | 46,929,256         | -46.73%           |         |
| Average Weekday Ridership                               | 102,104        | 66,855         | 192,107        | 52.7%                             | 83,235             | 158,247            | -47.40%           | 220,000 |
| Percent of Trips On-Time                                | 70.5%          | 76.4%          | 71.1%          | -5.9%                             | 73.7%              | 72.2%              | 1.45%             | 80%     |
| Bus Availability                                        | 88.8%          | 91.8%          | 92.8%          | -3%                               | 89.3%              | 89.9%              | -0.5%             | 90%     |
| Bus Miles/Major Collisions                              | 246,055        | 336,549        | 320,384        | -26.89%                           | 617,524            | 432,121            | 42.91%            | 200,000 |
| Preventable Accidents/Million Miles (Rolling 12 Months) |                |                |                |                                   | 2.36               | 1.73               | 36.42%            | 3.00    |
| Bus Miles/Mechanical Road Calls                         | 12,045         | 13,146         | 12,989         | -8.38%                            | 11,545             | 11,164             | 3.41%             | 10,000  |
| Spare Ratio                                             | 52.56%         | 70.53%         | 19.60%         | -17.98%                           | 57.97%             | 30.6%              | 27.37%            | >20%    |
| Percent of Inspections Completed On-Time                | 100%           | 100%           | 100%           | 0%                                | 100%               | 100%               | 0%                | 98%     |
| Percent Maintained Pullouts                             | 98.28%         | 99.85%         | 98.39%         | -1.72%                            | 99.5%              | 98.72%             | -0.5%             | 100%    |
| Cost per Hour                                           | \$151.42       | \$148.90       | \$124.26       | 1.69%                             | \$146.95           | \$135.39           | 8.53%             | \$120   |
| Cost per Trip                                           | \$6.72         | \$9.61         | \$3.37         | -30.05%                           | \$8.01             | \$5.17             | 54.87%            | \$2.50  |
| Cost per Mile                                           | \$10.88        | \$10.57        | \$9.01         | 2.86%                             | \$10.55            | \$9.98             | 5.66%             |         |
| Farebox Recovery                                        | 12.92%         | 12.35%         | 27.02%         | 0.6%                              | 11.11%             | 21.05%             | -9.94%            | 30%     |
| Trips per Hour                                          | 22.52          | 15.49          | 36.86          | 45.38%                            | 18.70              | 30.57              | -38.81%           | 48      |
| Trips per Mile                                          | 1.62           | 1.10           | 2.67           | 47.05%                            | 1.33               | 2.27               | -41.34%           |         |
| Passenger Miles per Revenue Hour                        | 110.05         | 76.50          | 197.59         | 43.9%                             | 89.73              | 150.24             | -40.28%           | 250     |
| Average System Speed                                    | 13.23          | 13.32          | 12.75          | -0.69%                            | 13.23              | 12.73              | 3.95%             |         |
| Percent Complete in 30 Days (Customer)                  | 98%            | 98%            | 99%            | 0%                                | 96.09%             | 94.91%             | 1.2%              |         |
| Complaint Rate (Complaints per 100,000 Trips)           | 17.44          | 18.91          | 9.47           | -7.75%                            | 19.42              | 13.21              | 47.03%            | 10      |